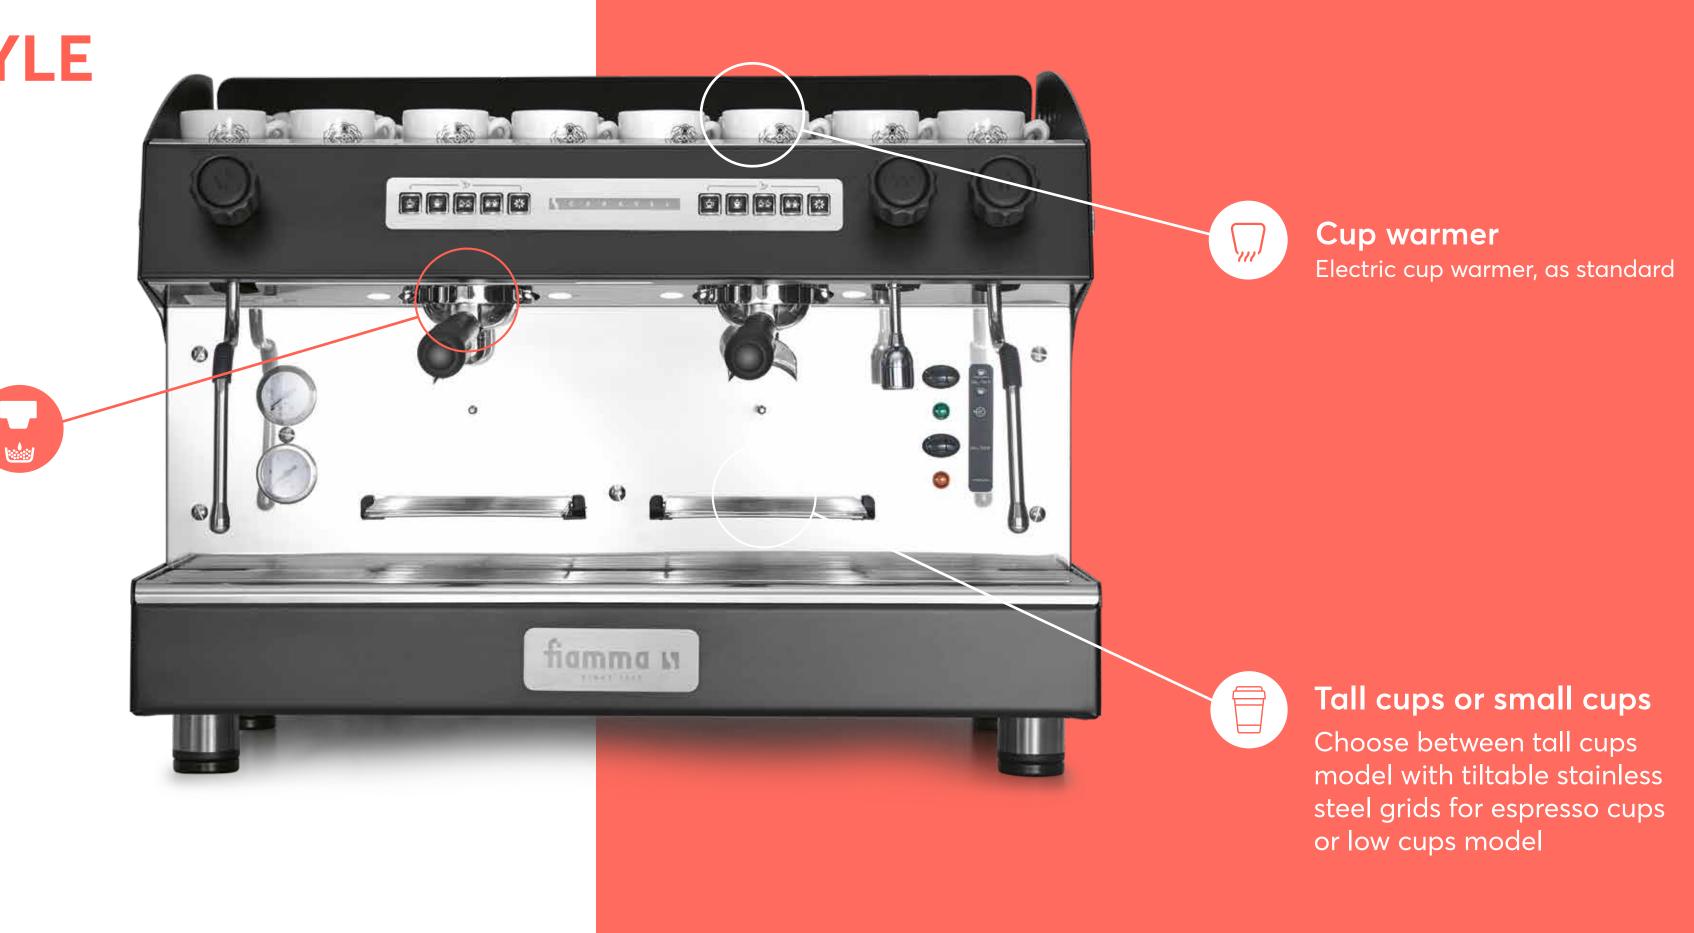

### LED lighting

For a barista workspace that's as functional as good looking, you can now add LED-lighting as an optional

### Cool look

Keyboard framed by carefully crafted stainless steel plate

#### New style

Now shining in harmonious hues: Side, front and back panels with noble matte finishing on top of the longlasting stainless steel material

#### **Static Pre-Infusion**

Brass coffee brewers with static pre-infusion that assure perfect thermal stability

C A R A V E L

S I N C E 1 9 7 7

hello@fiamma.pt www.fiamma.pt