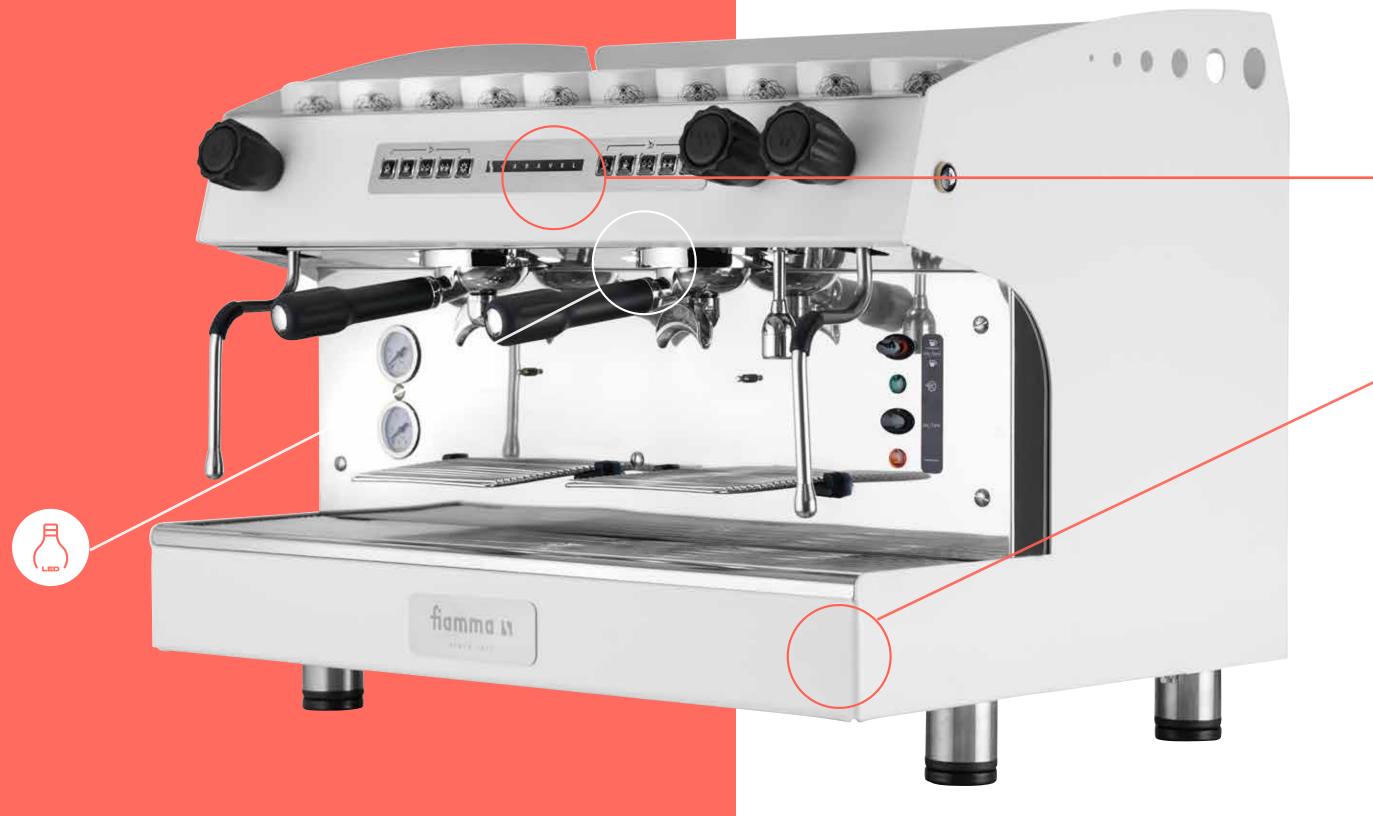

### LED lighting

For a barista workspace that's as functional as good looking, you can now add LED-lighting as an optional

### Cool look

Keyboard framed by carefully crafted stainless steel plate

#### New style

Now shining in harmonious hues: Side, front and back panels with noble matte finishing on top of the longlasting stainless steel material